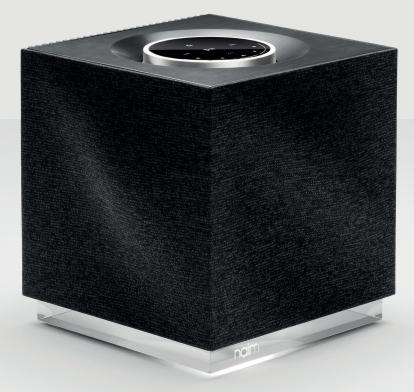

## WIRELESS LOUDSPEAKER OF THE YEAR

Naim Audio Mu-so Qb 2nd Generation | Reviewed in Issue 178

**66** The Mu-so and especially the Mu-so Qb 2nd Generation both show how hard that task must have been and how brilliantly Naim nailed it!"

aim Audio's popular Mu-so and Mu-so Qb went through some root-and-branch changes this year in order to gain '2nd Generation' status. This was not an easy task because the success of the previous models meant there was a requirement to be at once conservative and revolutionary in product design, keeping the product's timeless lines while bringing it up-to-date and ready for

the Twenties. The Mu-so and especially the Mu-so Qb 2nd Generation both show how hard that task must have been and how brilliantly Naim nailed it!

The new Naim Audio Mu-so Qb 2nd Generation relies both on the company's excellent app, but also makes set-up even easier thanks to a Google backbone, allowing quick installation into a home network using Google Home, as well as not sacrificing top music performance from home networks, SpotifyConnec,t and Tidal.

Best of all, the sound quality of the 2nd Generation model only improves upon the already excellent performance of the original Mu-so Qb. This is especially the case with voices, that take on a clarity and immediacy that borders on the uncanny. It's the perfect partner for music around the home!